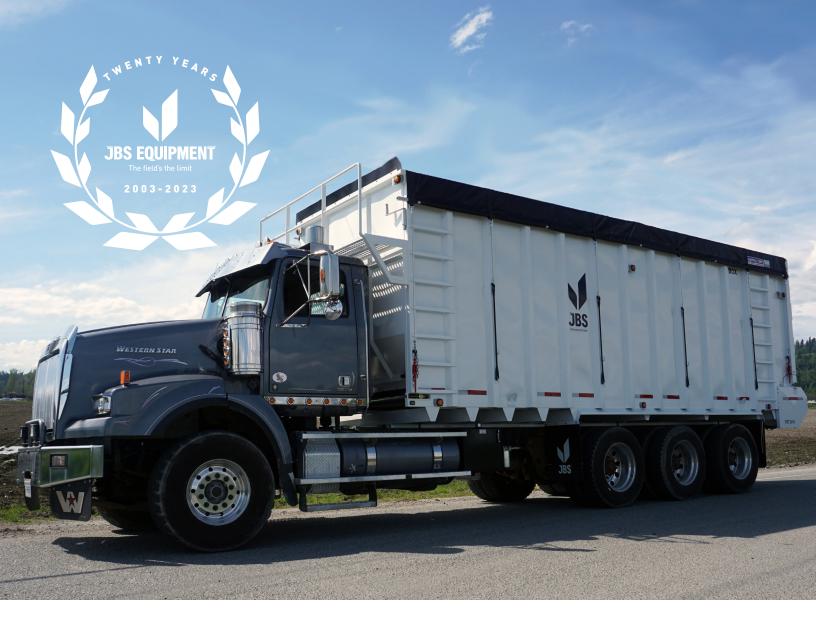

# **FORAGE BOX**

## RELIABLE FOR YEARS.

JBS Forage Boxes feature heavy-duty construction and quality sandblasting, with primer and paint that lasts.

These boxes also have manual swing doors in multiple configurations.

Designed, engineered, and built to the same exacting standards as our spreaders, JBS forage boxes offer the most flexibility and features to take on even the most challenging jobs.

JBS Forage Boxes unload quickly due to the ½ inch low friction flooring.

|                                   | TRUCK MOUNT                                 |              |              |              |              | PULL TYPE     |        |        |        |        |        |
|-----------------------------------|---------------------------------------------|--------------|--------------|--------------|--------------|---------------|--------|--------|--------|--------|--------|
|                                   | FBTM<br>20xx                                | FBTM<br>22xx | FBTM<br>24xx | FBTM<br>26xx | FBTM<br>28xx | FB20xx        | FB22xx | FB24xx | FB26xx | FB30xx | FB34xx |
| Dimensions                        |                                             |              |              |              |              |               |        |        |        |        |        |
| Overall Length (m)                | 6.1                                         | 6.8          | 7.3          | 7.9          | 8.5          | 6.1           | 6.8    | 7.3    | 7.9    | 9.1    | 10.4   |
| Wall Height (m)                   | xx                                          | xx           | xx           | xx           | xx           | xx            | xx     | xx     | xx     | xx     | xx     |
| Inside Box Width (m)              | 2.4                                         |              |              |              |              |               |        |        |        |        |        |
| Cab to Axle (cm)                  | 381                                         | 432          | 475          | 518          | 561          | N/A           | N/A    | N/A    | N/A    | N/A    | N/A    |
| Level Capacity (m³)               | 27.2                                        | 29.9         | 32.6         | 35.3         | 38           | 27.2          | 29.9   | 32.6   | 35.3   | 40.8   | 46.2   |
| Heaped Capacity (m³)              | 31.7                                        | 34.9         | 38           | 41.2         | 44.4         | 31.7          | 34.9   | 38     | 41.2   | 47.6   | 53.9   |
| Wall Extension Ca-<br>pacity (m³) | 40.8                                        | 44.9         | 48.9         | 53.1         | 57.1         | 40.8          | 44.9   | 48.9   | 53.1   | 61.2   | 69.3   |
| Standard Features                 |                                             |              |              |              |              |               |        |        |        |        |        |
| Вох                               | 12 Gauge                                    |              |              |              |              |               |        |        |        |        |        |
| Suspension                        | N/A                                         | N/A          | N/A          | N/A          | N/A          | Spring        |        |        |        |        |        |
| Axle                              | N/A                                         | N/A          | N/A          | N/A          | N/A          | Tandem Tridem |        |        |        |        |        |
| Tire Size                         | N/A                                         | N/A          | N/A          | N/A          | N/A          | 700/40-22.5   |        |        |        |        |        |
| Tire Options                      | N/A                                         | N/A          | N/A          | N/A          | N/A          | Yes           |        |        |        |        |        |
| Tailagte Options                  | Swing or Barn Door                          |              |              |              |              |               |        |        |        |        |        |
| Bulkhead                          | Standard                                    |              |              |              |              |               |        |        |        |        |        |
| Hitch Type                        | N/A                                         | N/A          | N/A          | N/A          | N/A          | Standard      |        |        |        |        |        |
| Decal Package                     | Basic                                       |              |              |              |              |               |        |        |        |        |        |
| Apron/Floor                       |                                             |              |              |              |              |               |        |        |        |        |        |
| Floor Chain                       | 88K or WR78                                 |              |              |              |              |               |        |        |        |        |        |
| Floor Drive                       | Single                                      | Single       | Dual         | Dual         | Dual         | Single        | Single | Dual   | Dual   | Dual   | Dual   |
| Plantary Drive                    | Optional                                    |              |              |              |              |               |        |        |        |        |        |
| Floor                             | UHMW Plastic                                |              |              |              |              |               |        |        |        |        |        |
| Sprockets                         | Steel Idler Sprockets with Bronze Brushings |              |              |              |              |               |        |        |        |        |        |
| Mechanical                        |                                             |              |              |              |              |               |        |        |        |        |        |
| Brakes                            | N/A                                         | N/A          | N/A          | N/A          | N/A          | Optional      |        |        |        |        |        |
| Steering Axle(s)                  | N/A                                         | N/A          | N/A          | N/A          | N/A          | Optional      | _      | _      |        |        |        |
| Rear Drive Shaft<br>Diameter      | 2 3/16                                      |              |              |              |              |               |        |        |        |        |        |
| Add Ons                           |                                             |              |              |              |              |               |        |        |        |        |        |
| Front Fold Down                   | Optional                                    |              |              |              |              |               |        |        |        |        |        |
| Wall Extensions                   | Optiona                                     | l            |              |              |              |               |        |        |        |        |        |
| Working Lights                    | Optional                                    |              |              |              |              |               |        |        |        |        |        |
| Manual & Electric<br>Tarp System  | Optional                                    |              |              |              |              |               |        |        |        |        |        |