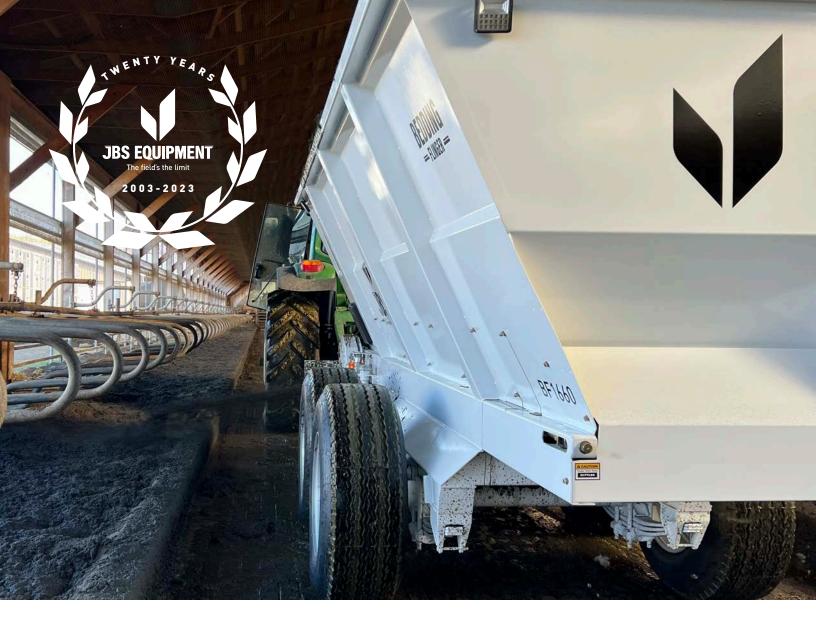

## **BEDDING FLINGER**

The **NEWLY REDESIGNED** JBS Bedding Flinger is a versatile and powerful tool for bed preparation. This innovative machine is designed to bed with sand, sawdust, or green bedding, giving users the flexibility to choose the most suitable material for their needs.

The Pull-Type Bedding Flinger is equipped with a heavy-duty 88K chain, ensuring durability and reliability even in demanding conditions. The hydraulic front door allows for precise control of sand flow, enabling users to achieve the desired bedding thickness with ease.

To further enhance performance, the Pull-Type Bedding Flinger is equipped with a high-torque motor, providing increased power and reliability. This ensures that the machine can handle heavy workloads and deliver consistent results.

One of the standout features of the Pull-Type Bedding Flinger is its bi-directional belt function. The heavy-duty belt can operate in both directions, allowing users to spread bedding material efficiently and effectively. This versatility saves time and effort, making the bedding process more efficient.