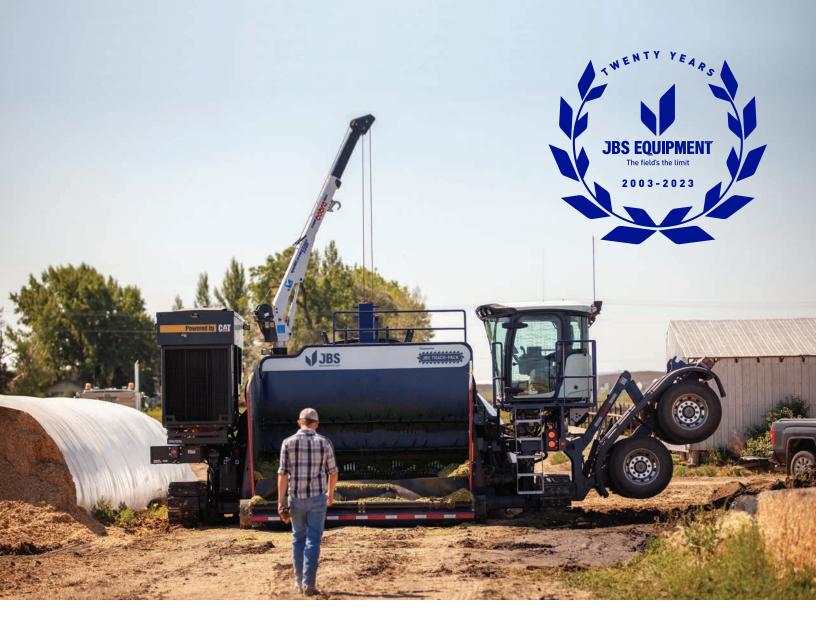

## TRACK-PACK® SILAGE BAGGER THE ONLY TRACK-DRIVEN BAGGER IN THE WORLD.

Need a bagger that packs a punch? Well your search ends here.

Applying our proprietary cutting-edge technology to revolutionize the way silage baggers operate, this 100% hydraulically driven silage bagger has a Caterpillar C15 540hp Tier 4 power plant driving its state-of-the-art hydraulic system.

Its solid rotor is driven by dual planetary drives and a rotary piston pump system that is second-to-none. Removing the high-maintenance items such as belts, chains and gearboxes from the equation makes the JBS Track-Pack™ the most reliable machine in the field. Its hydraulically driven tracks and on-board computer system remove all need for cables, backstop or anchors, allowing for higher densities and better feed. High-flotation tracks with optional steel cleats allow you to keep moving where others can't.